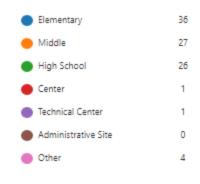

## 1. Name of School or Location

More Details

95 Responses Latest Responses
"William Dandy Middle School"
"Lyons Creek Middle School"
"Attucks Middle School"

2. Level

More Details

3. Population (Number of Students and Staff at Location)